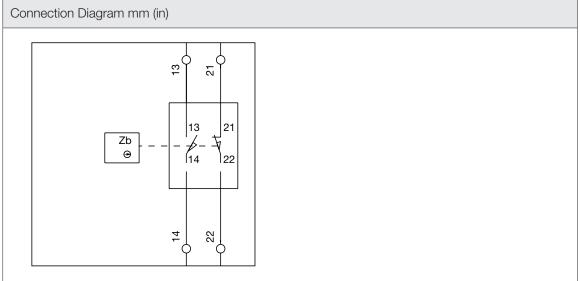

ing System                  | Screws          |                |
| ENVIRONMENTAL AND THERMAL DATA |                 |                |
| Operating Temperature          | -25÷70          | °C             |
|                                | -13÷158         | °F             |
| Storage Temperature            | -30÷80          | °C             |
|                                | -22÷176         | °F             |
| UL DATA                        |                 |                |
| UL File Number Listed          | E347141         |                |

Image is for illustrative purpose only. All specifications, data and drawing are subject to change without notice. Please refer to our terms of sales including our warranty and limited liabilities clauses.



FC-001 mechanical

> CONTACT US





Image is for illustrative purpose only. All specifications, data and drawing are subject to change without notice. Please refer to our terms of sales including our warranty and limited liabilities clauses.