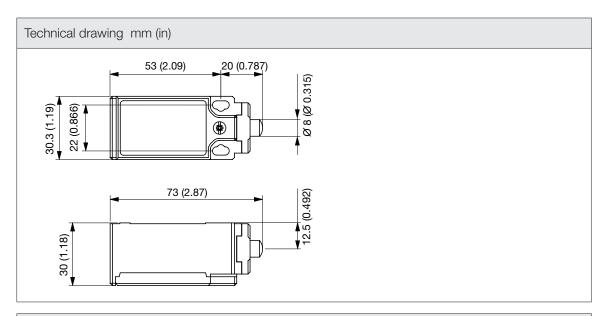

ixing System                  | Screws          |                |
| ENVIRONMENTAL AND THERMAL DATA |                 |                |
| Operating Temperature          | -25÷70          | °C             |
|                                | -13÷158         | °F             |
| Storage Temperature            | -30÷80          | °C             |
|                                | -22÷176         | °F             |
| UL DATA                        |                 |                |
| UL File Number Listed          | E347141         |                |

Image is for illustrative purpose only. All specifications, data and drawing are subject to change without notice. Please refer to our terms of sales including our warranty and limited liabilities clauses.



FC-001 mechanical

> CONTACT US





Image is for illustrative purpose only. All specifications, data and drawing are subject to change without notice. Please refer to our terms of sales including our warranty and limited liabilities clauses.