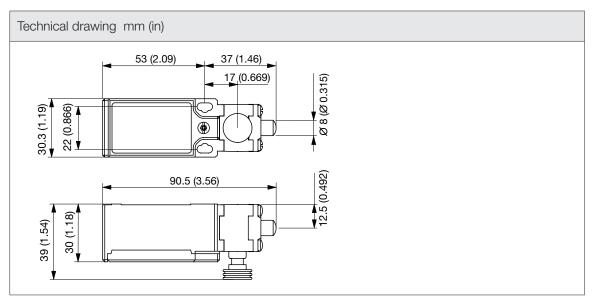

| Technical data                 |                 |                |
|--------------------------------|-----------------|----------------|
| APPROVALS                      |                 |                |
| Approvals                      | CE; cULus; UKCA |                |
| ELECTRICAL DATA                |                 |                |
| Rated Voltage                  | 24-250          | V d.c.         |
| Rated Voltage                  | 24-400          | V a.c.         |
| Rated Current                  | 10-4            | A (a.c.)       |
| Rated Current                  | 6-0.4           | A (d.c.)       |
| Operating Voltage              | 24-400          | V a.c.         |
| GENERIC DATA                   |                 |                |
| Electrical Connection          | Terminal Block  |                |
| Life Expectancy                | 1               | Million cycles |
| Fixing System                  | Screws          |                |
| ENVIRONMENTAL AND THERMAL DATA |                 |                |
| Operating Temperature          | -25÷70          | °C             |
|                                | -13÷158         | °F             |
| Storage Temperature            | -30÷80          | °C             |
|                                | -22÷176         | °F             |
| UL DATA                        |                 |                |
| UL File Number Listed          | E347141         |                |