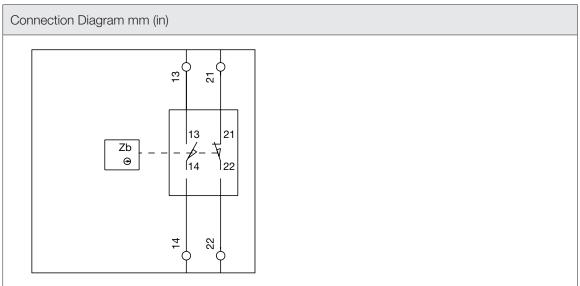

| Technical data                 |                 |                |
|--------------------------------|-----------------|----------------|
| APPROVALS                      |                 |                |
| Approvals                      | CE; cULus; UKCA |                |
| ELECTRICAL DATA                |                 |                |
| Rated Voltage                  | 24-250          | V d.c.         |
| Rated Voltage                  | 24-400          | V a.c.         |
| Rated Current                  | 10-4            | A (a.c.)       |
| Rated Current                  | 6-0.4           | A (d.c.)       |
| Operating Voltage              | 24-400          | V a.c.         |
| GENERIC DATA                   |                 |                |
| Electrical Connection          | Terminal Block  |                |
| Life Expectancy                | 1               | Million cycles |
| Fixing System                  | Screws          |                |
| ENVIRONMENTAL AND THERMAL DATA |                 |                |
| Operating Temperature          | -25÷70          | °C             |
|                                | -13÷158         | °F             |
| Storage Temperature            | -30÷80          | °C             |
|                                | -22÷176         | °F             |
| UL DATA                        |                 |                |
| UL File Number Listed          | E347141         |                |