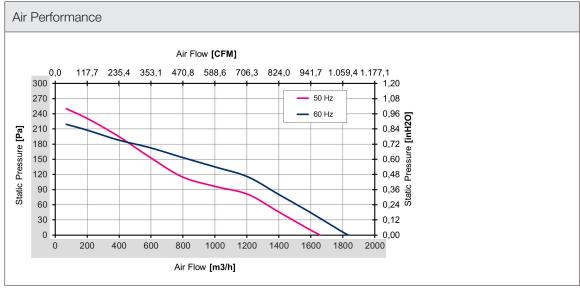

| Technical data      |                       |        |
|---------------------|-----------------------|--------|
| APPROVALS           |                       |        |
| Approvals           | CE; UKCA              |        |
| PERFORMANCE         |                       |        |
| Max Airflow         | 1660/1840             | m³/h   |
|                     | 977/1083              | CFM    |
| Max Static Pressure | 250/220               | Pa     |
|                     | 1.00/0.88             | in H2O |
| RPM                 | 2725/3105             | RPM    |
| ELECTRICAL DATA     |                       |        |
| Rated Voltage       | 230                   | V a.c. |
| Rated Current       | 0.47/0.59             | А      |
| Rated Power         | 104/135               | W      |
| Operating Voltage   | 207-253               | V a.c. |
| Frequency           | 50/60                 | Hz     |
| Appliance Class     | 1                     |        |
| Insulation Class    | F                     |        |
| Capacitor           | 4/4                   | μF     |
| Motor Protection    | Thermally Protected   |        |
| MECHANICAL DATA     |                       |        |
| Bearing             | Ball Bearing          |        |
| GENERIC DATA        |                       |        |
| Casing Material     | Die-Casting Aluminium |        |