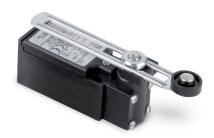

FC-004 mechanical

> CONTACT US

The limit switches ensure safety during maintenance work inside the electrical panels. They are applied on the frame of the cabinet and can turn on the lights, turn off a fan or a heater or cut off the power supply in general when the door is opened or closed.