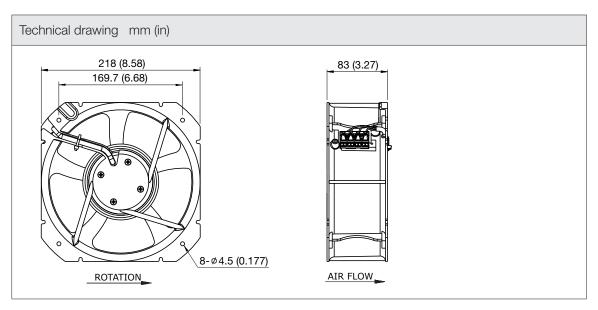

| Technical data        |                           |            |  |
|-----------------------|---------------------------|------------|--|
| APPROVALS             |                           |            |  |
| Approvals             | CE; UKCA                  |            |  |
| PERFORMANCE           |                           |            |  |
| Max Airflow           | 1020/1095                 | m³/h       |  |
|                       | 600/644                   | CFM        |  |
| Max Static Pressure   | 265/325                   | Pa         |  |
|                       | 1.06/1.30                 | in H2O     |  |
| RPM                   | 2770                      | RPM        |  |
| ELECTRICAL DATA       |                           |            |  |
| Rated Voltage         | 400                       | V a.c. 3 ~ |  |
| Rated Current         | 0.28                      | А          |  |
| Rated Power           | 174                       | W          |  |
| Operating Voltage     | 360-440                   | V a.c. 3 ~ |  |
| Frequency             | 50                        | Hz         |  |
| Appliance Class       | I                         |            |  |
| Insulation Class      | F                         |            |  |
| MECHANICAL DATA       |                           |            |  |
| Bearing               | Ball Bearing              |            |  |
| GENERIC DATA          |                           |            |  |
| Casing Material       | Die-Casting Aluminium     |            |  |
| Airflow Direction     | Air exhaust over brackets |            |  |
| Electrical Connection | Screwless Terminal Block  |            |  |

C22S40HKBD00

AC axial fans

> CONTACT US

| Technical data                 |        |            |  |
|--------------------------------|--------|------------|--|
| Life Expectancy                | 63000  | h at 25 °C |  |
|                                | 63000  | h at 77 °F |  |
| Fan Noise                      | 61     | dB(A)      |  |
| Fixing System                  | Screws |            |  |
| ENVIRONMENTAL AND THERMAL DATA |        |            |  |
| IP Protection Degree           | IP20   |            |  |
| Operating Temperature          | -20÷70 | °C         |  |
|                                | -4÷158 | °F         |  |
| Storage Temperature            | -20÷70 | °C         |  |
|                                | -4÷158 | °F         |  |