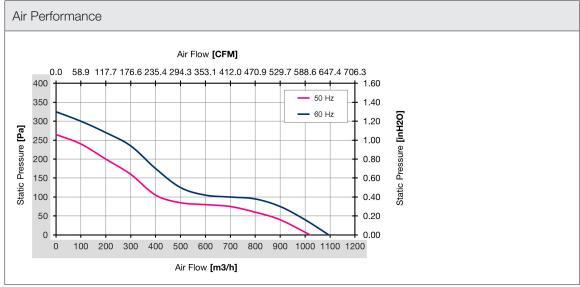

| Technical data        |                           |            |  |
|-----------------------|---------------------------|------------|--|
| APPROVALS             |                           |            |  |
| Approvals             | CE; UKCA                  |            |  |
| PERFORMANCE           |                           |            |  |
| Max Airflow           | 1020/1095                 | m³/h       |  |
|                       | 600/644                   | CFM        |  |
| Max Static Pressure   | 265/325                   | Pa         |  |
|                       | 1.06/1.30                 | in H2O     |  |
| RPM                   | 2770                      | RPM        |  |
| ELECTRICAL DATA       |                           |            |  |
| Rated Voltage         | 400                       | V a.c. 3 ~ |  |
| Rated Current         | 0.28                      | А          |  |
| Rated Power           | 174                       | W          |  |
| Operating Voltage     | 360-440                   | V a.c. 3 ~ |  |
| Frequency             | 50                        | Hz         |  |
| Appliance Class       | I                         |            |  |
| Insulation Class      | F                         |            |  |
| MECHANICAL DATA       |                           |            |  |
| Bearing               | Ball Bearing              |            |  |
| GENERIC DATA          |                           |            |  |
| Casing Material       | Die-Casting Aluminium     |            |  |
| Airflow Direction     | Air exhaust over brackets |            |  |
| Electrical Connection | Screwless Terminal Block  |            |  |