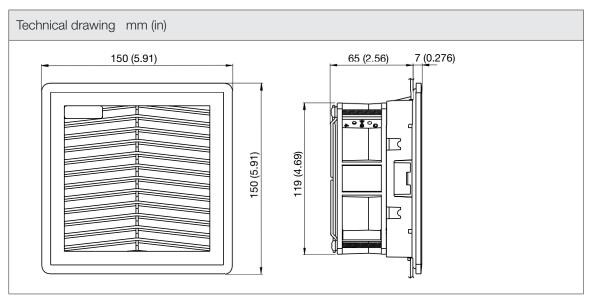

| Technical data           |                     |        |
|--------------------------|---------------------|--------|
| APPROVALS                |                     |        |
| Approvals                | CE; cURus; UKCA     |        |
| PERFORMANCE              |                     |        |
| Max Airflow              | 57/61               | m³/h   |
|                          | 34/36               | CFM    |
| Max Static Pressure      | 66/73               | Pa     |
|                          | 0.26/0.29           | in H2O |
| ELECTRICAL DATA          |                     |        |
| Rated Voltage            | 230                 | V a.c. |
| Rated Current            | 0.125/0.11          | А      |
| Rated Power              | 20/19               | W      |
| Operating Voltage        | 216-244             | V a.c. |
| Frequency                | 50/60               | Hz     |
| Appliance Class          | I                   |        |
| Motor Protection         | Impedance Protected |        |
| MECHANICAL DATA          |                     |        |
| Mounting Wall Thickness  | 1.5-2.2             | mm     |
|                          | 0.06-0.09           | in     |
| Bearing                  | Ball Bearing        |        |
| GENERIC DATA             |                     |        |
| Spare Parts Filter Media | M12FPF-EU3          |        |
| RAL Number               | 7035                |        |