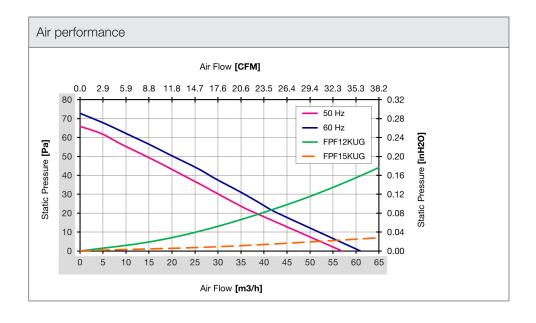

| Technical data           |                     |        |
|--------------------------|---------------------|--------|
| APPROVALS                |                     |        |
| Approvals                | CE; cURus; UKCA     |        |
| PERFORMANCE              |                     |        |
| Max Airflow              | 57/61               | m³/h   |
|                          | 34/36               | CFM    |
| Max Static Pressure      | 66/73               | Pa     |
|                          | 0.26/0.29           | in H2O |
| ELECTRICAL DATA          |                     |        |
| Rated Voltage            | 230                 | V a.c. |
| Rated Current            | 0.125/0.11          | А      |
| Rated Power              | 20/19               | W      |
| Operating Voltage        | 216-244             | V a.c. |
| Frequency                | 50/60               | Hz     |
| Appliance Class          | I                   |        |
| Motor Protection         | Impedance Protected |        |
| MECHANICAL DATA          |                     |        |
| Mounting Wall Thickness  | 1.5-2.2             | mm     |
|                          | 0.06-0.09           | in     |
| Bearing                  | Ball Bearing        |        |
| GENERIC DATA             |                     |        |
| Spare Parts Filter Media | M12FPF-EU3          |        |
| RAL Number               | 7035                |        |