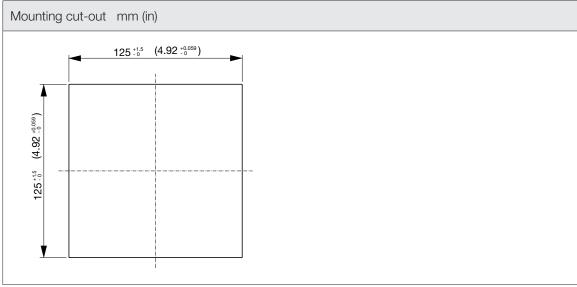

| Technical data           |                     |        |
|--------------------------|---------------------|--------|
| APPROVALS                |                     |        |
| Approvals                | CE; cURus; UKCA     |        |
| PERFORMANCE              |                     |        |
| Max Airflow              | 57/61               | m³/h   |
|                          | 34/36               | CFM    |
| Max Static Pressure      | 66/73               | Pa     |
|                          | 0.26/0.29           | in H2O |
| ELECTRICAL DATA          |                     |        |
| Rated Voltage            | 230                 | V a.c. |
| Rated Current            | 0.125/0.11          | А      |
| Rated Power              | 20/19               | W      |
| Operating Voltage        | 216-244             | V a.c. |
| Frequency                | 50/60               | Hz     |
| Appliance Class          | I                   |        |
| Motor Protection         | Impedance Protected |        |
| MECHANICAL DATA          |                     |        |
| Mounting Wall Thickness  | 1.5-2.2             | mm     |
|                          | 0.06-0.09           | in     |
| Bearing                  | Ball Bearing        |        |
| GENERIC DATA             |                     |        |
| Spare Parts Filter Media | M12FPF-EU3          |        |
| RAL Number               | 7035                |        |