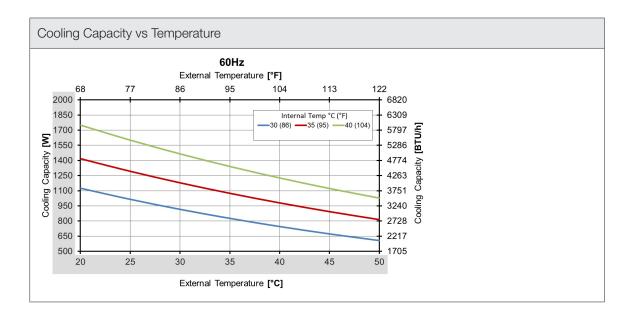

| Technical data                 |               |        |  |
|--------------------------------|---------------|--------|--|
| APPROVALS                      |               |        |  |
| Approvals                      | CE; UKCA      |        |  |
| PERFORMANCE                    |               |        |  |
| Cooling Capacity L35L35        | 975/1075      | W      |  |
|                                | 3327/3668     | BTU/hr |  |
| Cooling Capacity L35L50        | 795/815       | W      |  |
|                                | 2713/2781     | BTU/hr |  |
| ELECTRICAL DATA                |               |        |  |
| Rated Voltage                  | 230           | V a.c. |  |
| Rated Current                  | 4.2/4.6       | А      |  |
| Rated Power L35L35             | 445/525       | W      |  |
| Rated Power L35L50             | 495/595       | W      |  |
| Frequency                      | 50/60         | Hz     |  |
| Max Current                    | 20            | А      |  |
| Fuse T                         | 8             | А      |  |
| GENERIC DATA                   |               |        |  |
| Casing Material                | Painted Steel |        |  |
| RAL Number                     | 7035          |        |  |
| Electrical Connection          | Connector     |        |  |
| ENVIRONMENTAL AND THERMAL DATA |               |        |  |
| IP Protection Degree           | IP54          |        |  |