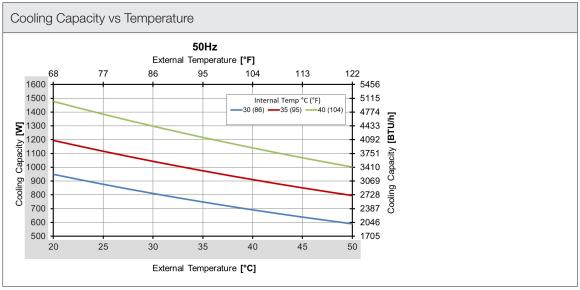

| Technical data                 |               |        |  |
|--------------------------------|---------------|--------|--|
| APPROVALS                      |               |        |  |
| Approvals                      | CE; UKCA      |        |  |
| PERFORMANCE                    |               |        |  |
| Cooling Capacity L35L35        | 975/1075      | W      |  |
|                                | 3327/3668     | BTU/hr |  |
| Cooling Capacity L35L50        | 795/815       | W      |  |
|                                | 2713/2781     | BTU/hr |  |
| ELECTRICAL DATA                |               |        |  |
| Rated Voltage                  | 230           | V a.c. |  |
| Rated Current                  | 4.2/4.6       | А      |  |
| Rated Power L35L35             | 445/525       | W      |  |
| Rated Power L35L50             | 495/595       | W      |  |
| Frequency                      | 50/60         | Hz     |  |
| Max Current                    | 20            | А      |  |
| Fuse T                         | 8             | А      |  |
| GENERIC DATA                   |               |        |  |
| Casing Material                | Painted Steel |        |  |
| RAL Number                     | 7035          |        |  |
| Electrical Connection          | Connector     |        |  |
| ENVIRONMENTAL AND THERMAL DATA |               |        |  |
| IP Protection Degree           | IP54          |        |  |