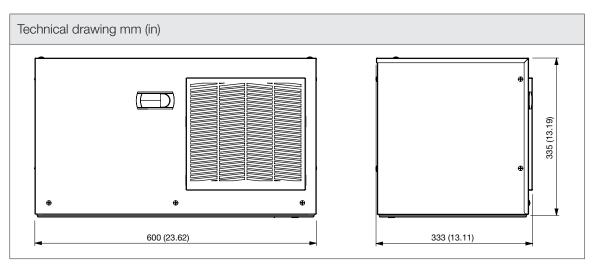

| 7035          |        |  |
| Electrical Connection          | Connector     |        |  |
| ENVIRONMENTAL AND THERMAL DATA |               |        |  |
| IP Protection Degree           | IP54          |        |  |



## COOLING UNITS Roof Mounting



CCU09A231RNIUX

indoor

> CONTACT US

| Technical data             |               |     |  |
|----------------------------|---------------|-----|--|
| . oo maa aaa               |               |     |  |
| Operating Temperature      | 20÷50         | °C  |  |
|                            | 68÷122        | °F  |  |
| Refrigerant Number         | R134a         |     |  |
| Refrigerant Charge         | 210           | g   |  |
| Maximum Allowable Pressure | HP 2.4/LP 0.6 | MPa |  |



CCU09A231RNIUX

indoor

> CONTACT US







CCU09A231RNIUX

indoor

> CONTACT US